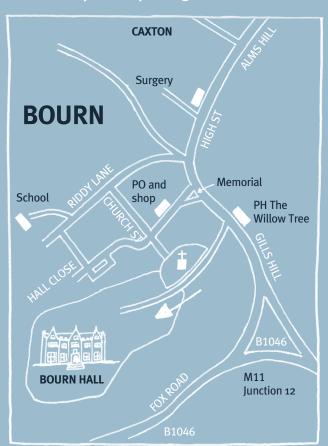

### From A1 Northbound/Southbound

At St. Neots/Eaton Socon exit take the A428 towards Cambridge. Exit the A428 at Cambourne. At the roundabout take the second exit to Bourn. After approximately 1 mile turn right, signposted to Bourn. In Bourn turn right opposite the Willow Tree public house, signposted Bourn Hall Clinic.

#### From A14 Eastbound

From junction 21 of A14 join A1 going south and follow directions from A1 as above.

# From A14 Westbound

From A14 follow signs for A428 to St. Neots/Bedford. After approximately 3 miles on the A428 exit at Hardwick/Toft. At the roundabout take the second exit to Caldecote. At the next roundabout take the third exit. Continue for about 1 mile then turn left, signposted Bourn. In Bourn turn right opposite the Willow Tree public house, signposted Bourn Hall Clinic.

# From M11 Northbound/Stansted Airport

Exit the M11 northbound at junction 13 signposted A1303/A428. Follow signs for A428 to St. Neots/Bedford. When on A428 exit at Hardwick/Toft. At the roundabout take the second exit to Caldecote. At the next roundabout take the third exit. Continue for about 1 mile then turn left, signposted Bourn. In Bourn, turn right opposite the Willow Tree public house, signposted Bourn Hall Clinic.